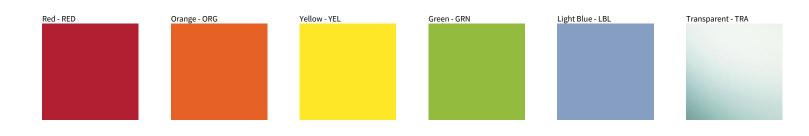

## **MATCH SURFACE**

| PROJECT  |  |
|----------|--|
| TYPE     |  |
| NOTES    |  |
| QUANTITY |  |
| DATE     |  |

Digital: Not all screens are calibrated the same, and therefore, colors will appear differently between screens.